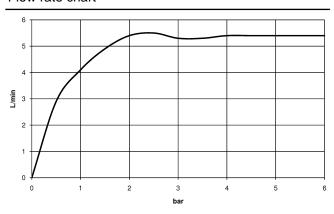

ut
- rectangular, air-enriched flow
- height of mixer 278 mm
- height up to aerator 235 mm
- hole diameter 35 mm
- 2x screw-in M 8 x 1 pressure hose, leak-tested
- max. flow 4.6 l/min
- lead-free
- WRAS
- This product can help a building meet the requirements of Green Building Rating Systems, e.g. LEED®, BREEAM®, DGNB

| Chrome                   | 33 526 671-00 |
|--------------------------|---------------|
| Brushed Platinum         | 33 526 671-06 |
| Dark Chrome              | 33 526 671-19 |
| Brushed Light Gold       | 33 526 671-27 |
| Matte Black              | 33 526 671-33 |
| Brushed Chrome           | 33 526 671-93 |
| Brushed Dark<br>Platinum | 33 526 671-99 |



## IMO Single-lever basin mixer with high spout without pop-up waste - Chrome

## 33 526 671



## Flow rate chart