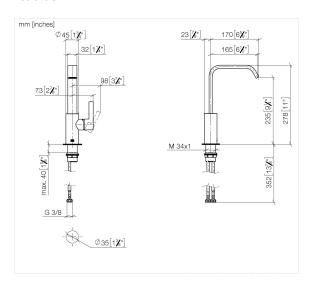

## IMO Single-lever basin mixer with high spout without pop-up waste - Chrome

33 526 671

- 165mm projection
- fixed spout
- rectangular, air-enriched flow
- height of mixer 278 mm
- height up to aerator 235 mm
- hole diameter 35 mm
- 2x screw-in M 8 x 1 pressure hose, leak-tested
- max. flow 4.6 l/min
- lead-free
- WRAS
- This product can help a building meet the requirements of Green Building Rating Systems, e.g. LEED®, BREEAM®, DGNB